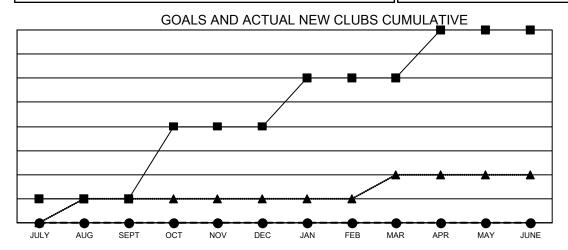

## Multiple District 33

**LOCATION: MASSACHUSETTS** 

| Clubs                 |               |           |               |  |  |  |  |  |
|-----------------------|---------------|-----------|---------------|--|--|--|--|--|
| RESULTS FOR 2021-2022 |               |           |               |  |  |  |  |  |
| QUARTER               | NEW CLUB GOAL | NEW CLUBS | DROPPED CLUBS |  |  |  |  |  |
| JULY/AUG/SEPT         | 1             | 0         | 1             |  |  |  |  |  |
| OCT/NOV/DEC           | 3             | 0         | 0             |  |  |  |  |  |
| JAN/FEB/MAR           | 2             | 0         | 0             |  |  |  |  |  |
| APR/MAY/JUNE          | 2             | 0         | 0             |  |  |  |  |  |

■ - CURRENT YEAR GOALS FOR NEW CLUBS

- ■ - CURRENT YEAR ACTUAL NEW CLUBS

▲ - LAST YEAR ACTUAL NEW CLUBS