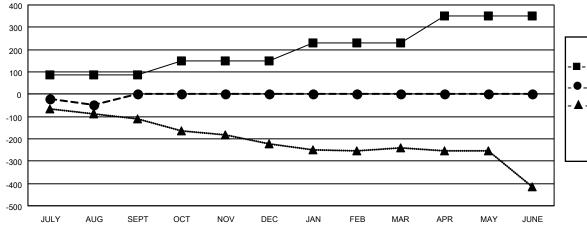

| Members Members |                                                             |  |            |               |                       |  |  |  |  |  |
|-----------------|-------------------------------------------------------------|--|------------|---------------|-----------------------|--|--|--|--|--|
|                 | RESULTS FOR 2021-2022                                       |  |            |               |                       |  |  |  |  |  |
| l               | QUARTER MEMBE                                               |  | GROWTH NET | MEMBER GROWTH | DROPPED               |  |  |  |  |  |
| l               |                                                             |  | GOAL       | ACTUAL        | MEMBERS ACTUAL        |  |  |  |  |  |
| l               | JULY/AUG/SEPT<br>OCT/NOV/DEC<br>JAN/FEB/MAR<br>APR/MAY/JUNE |  |            |               | (including transfers) |  |  |  |  |  |
| l               |                                                             |  | 85         | 47            | 82                    |  |  |  |  |  |
| l               |                                                             |  | 65         | 0             | 0                     |  |  |  |  |  |
| l               |                                                             |  | 80         | 0             | 0                     |  |  |  |  |  |
| l               |                                                             |  | 120        | 0             | 0                     |  |  |  |  |  |
|                 |                                                             |  |            |               |                       |  |  |  |  |  |

## GOALS AND ACTUAL MEMBERS CUMULATIVE

| <ul> <li>MEMBER GR</li> </ul> | OWTH NET GOAL |
|-------------------------------|---------------|
|-------------------------------|---------------|

● - MEMBER GROWTH ACTUAL